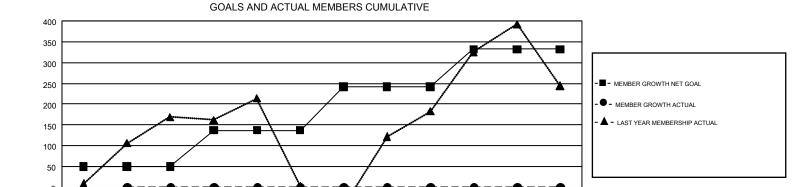

## GMT MONTHLY MEMBERSHIP PROGRESS REPORT

Results as of: 7/31/2019

REPORT DOES NOT INCLUDE CLUBS IN UNDISTRICTED AREAS.

GMT Constitutional Area 8, Group D

**OPEN** 

| Clubs                 |               |           |               | Members               |                           |                         |                                              |  |
|-----------------------|---------------|-----------|---------------|-----------------------|---------------------------|-------------------------|----------------------------------------------|--|
| RESULTS FOR 2019-2020 |               |           |               | RESULTS FOR 2019-2020 |                           |                         |                                              |  |
| QUARTER               | NEW CLUB GOAL | NEW CLUBS | DROPPED CLUBS | QUARTER               | MEMBER GROWTH NET<br>GOAL | MEMBER GROWTH<br>ACTUAL | DROPPED MEMBERS ACTUAL (including transfers) |  |
| JULY/AUG/SEPT         | 3             | 0         | 2             | JULY/AUG/SEPT         | 50                        | 41                      | 40                                           |  |
| OCT/NOV/DEC           | 3             | 0         | 0             | OCT/NOV/DEC           | 87                        | 0                       | 0                                            |  |
| JAN/FEB/MAR           | 6             | 0         | 0             | JAN/FEB/MAR           | 105                       | 0                       | 0                                            |  |
| APR/MAY/JUNE          | 6             | 0         | 0             | APR/MAY/JUNE          | 90                        | 0                       | 0                                            |  |