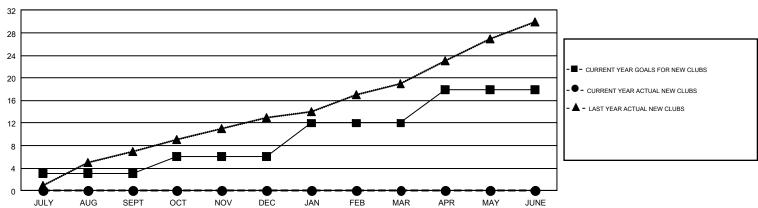

## GMT MONTHLY MEMBERSHIP PROGRESS REPORT

Results as of: 7/31/2019

REPORT DOES NOT INCLUDE CLUBS IN UNDISTRICTED AREAS.

GMT Constitutional Area 8, Group D

**OPEN** 

| Clubs                 |               |           |               | Members               |                           |                         |                                              |  |
|-----------------------|---------------|-----------|---------------|-----------------------|---------------------------|-------------------------|----------------------------------------------|--|
| RESULTS FOR 2019-2020 |               |           |               | RESULTS FOR 2019-2020 |                           |                         |                                              |  |
| QUARTER               | NEW CLUB GOAL | NEW CLUBS | DROPPED CLUBS | QUARTER               | MEMBER GROWTH NET<br>GOAL | MEMBER GROWTH<br>ACTUAL | DROPPED MEMBERS ACTUAL (including transfers) |  |
| JULY/AUG/SEPT         | 3             | 0         | 2             | JULY/AUG/SEPT         | 50                        | 41                      | 40                                           |  |
| OCT/NOV/DEC           | 3             | 0         | 0             | OCT/NOV/DEC           | 87                        | 0                       | 0                                            |  |
| JAN/FEB/MAR           | 6             | 0         | 0             | JAN/FEB/MAR           | 105                       | 0                       | 0                                            |  |
| APR/MAY/JUNE          | 6             | 0         | 0             | APR/MAY/JUNE          | 90                        | 0                       | 0                                            |  |